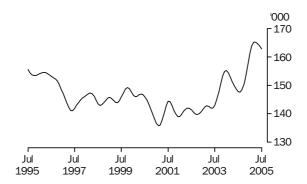

### MALES EMPLOYED FULL TIME

TOTAL

The trend estimate for males employed full time rose from 4,187,500 in July 1995 to 4,216,200 in April 1996. After falling to 4,198,800 in May 1997, the trend then rose to 4,400,200 in August 2000. The trend then fell to 4,335,000 in June 2001, before generally rising to stand at 4,728,200 in July 2005.

MALES AGED 15-19 YEARS The trend estimate of males aged 15 to 19 years employed full time generally decreased from 155,600 in July 1995 to 141,100 in June 1997. Although fluctuating, the trend then fell to a low of 135,700 in February 2001 before rising to 155,200 in January 2004. After falling to 147,600 in August 2004, the trend rose to 165,200 in March 2005. The trend has fallen slightly over the last four months to stand at 162,800 in July 2005.

MALES AGED 20 YEARS AND OVER The trend estimate of males aged 20 years and over employed full time rose gradually from 4,031,900 in July 1995 to 4,255,400 in August 2000. After falling to 4,191,600 in July 2001, the trend has generally risen to stand at 4,565,400 in July 2005.