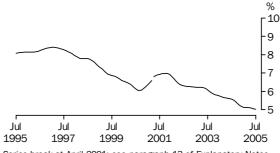

### **Unemployment rate**

UNEMPLOYED PERSONS

The trend estimate of unemployed persons rose from 728,100 in July 1995 to 771,800 in February 1997. The trend then fell to 583,200 in September 2000, before rising to 685,200 in October 2001. The trend has since generally fallen to stand at 531,200 in July 2005.

Series break at April 2001; see paragraph 13 of Explanatory Notes.

UNEMPLOYMENT RATE

The trend unemployment rate rose slowly from 8.1% in July 1995 to 8.4% in February 1997. After falling to 6.1% in September 2000, the trend then rose to 7.0% in October 2001. The trend has since generally fallen to stand at 5.0% in July 2005.

Series break at April 2001; see paragraph 13 of Explanatory Notes.