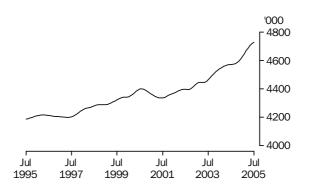

### **Employed Persons**

### PRINCIPAL LABOUR FORCE SERIES TREND ESTIMATES

EMPLOYED PERSONS

The trend estimate of employed persons generally rose from a low of 8,283,800 in July 1995 to 9,055,900 in September 2000. The trend then fell slightly to 9,034,800 in January 2001, before rising to 9,457,600 in March 2003. The trend estimate then fell for two months, before rising to stand at 10,030,300 in July 2005.