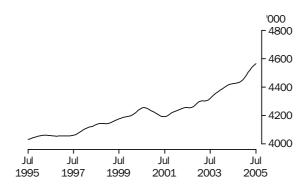

### **Employed Persons**

### PRINCIPAL LABOUR FORCE SERIES TREND ESTIMATES

EMPLOYED PERSONS

The trend estimate of employed persons generally rose from a low of 8,283,800 in July 1995 to 9,055,900 in September 2000. The trend then fell slightly to 9,034,800 in January 2001, before rising to 9,457,600 in March 2003. The trend estimate then fell for two months, before rising to stand at 10,030,300 in July 2005.