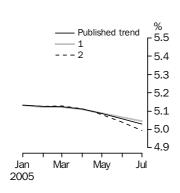

### **Unemployment rate**

Series break at April 2001; see paragraph 13 of Explanatory Notes.

UNEMPLOYMENT RATE

The trend unemployment rate rose slowly from 8.1% in July 1995 to 8.4% in February 1997. After falling to 6.1% in September 2000, the trend then rose to 7.0% in October 2001. The trend has since generally fallen to stand at 5.0% in July 2005.