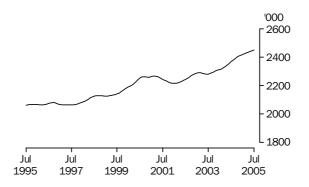

### **Employed Persons**

### PRINCIPAL LABOUR FORCE SERIES TREND ESTIMATES

EMPLOYED PERSONS

The trend estimate of employed persons generally rose from a low of 8,283,800 in July 1995 to 9,055,900 in September 2000. The trend then fell slightly to 9,034,800 in January 2001, before rising to 9,457,600 in March 2003. The trend estimate then fell for two months, before rising to stand at 10,030,300 in July 2005.