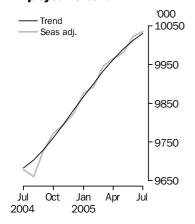

### **Employed Persons**

### PRINCIPAL LABOUR FORCE SERIES TREND ESTIMATES

EMPLOYED PERSONS

The trend estimate of employed persons generally rose from a low of 8,283,800 in July 1995 to 9,055,900 in September 2000. The trend then fell slightly to 9,034,800 in January 2001, before rising to 9,457,600 in March 2003. The trend estimate then fell for two months, before rising to stand at 10,030,300 in July 2005.