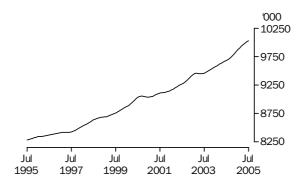

### PRINCIPAL LABOUR FORCE SERIES TREND ESTIMATES

EMPLOYED PERSONS

The trend estimate of employed persons generally rose from a low of 8,283,800 in July 1995 to 9,055,900 in September 2000. The trend then fell slightly to 9,034,800 in January 2001, before rising to 9,457,600 in March 2003. The trend estimate then fell for two months, before rising to stand at 10,030,300 in July 2005.