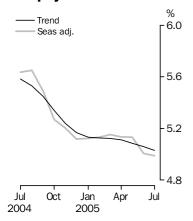

### **Unemployment rate**

Series break at April 2001; see paragraph 13 of Explanatory Notes.

UNEMPLOYMENT RATE

The trend unemployment rate rose slowly from 8.1% in July 1995 to 8.4% in February 1997. After falling to 6.1% in September 2000, the trend then rose to 7.0% in October 2001. The trend has since generally fallen to stand at 5.0% in July 2005.