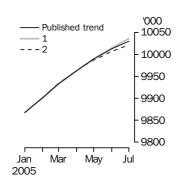

### **Employed Persons**

### PRINCIPAL LABOUR FORCE SERIES TREND ESTIMATES

EMPLOYED PERSONS

The trend estimate of employed persons generally rose from a low of 8,283,800 in July 1995 to 9,055,900 in September 2000. The trend then fell slightly to 9,034,800 in January 2001, before rising to 9,457,600 in March 2003. The trend estimate then fell for two months, before rising to stand at 10,030,300 in July 2005.