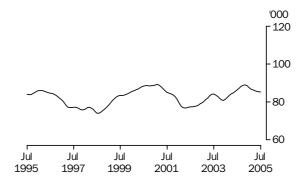

### **Unemployment rate**

Series break at April 2001; see paragraph 13 of Explanatory Notes.

UNEMPLOYMENT RATE

The trend unemployment rate rose slowly from 8.1% in July 1995 to 8.4% in February 1997. After falling to 6.1% in September 2000, the trend then rose to 7.0% in October 2001. The trend has since generally fallen to stand at 5.0% in July 2005.