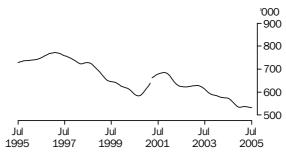

UNEMPLOYED PERSONS

The trend estimate of unemployed persons rose from 728,100 in July 1995 to 771,800 in February 1997. The trend then fell to 583,200 in September 2000, before rising to 685,200 in October 2001. The trend has since generally fallen to stand at 531,200 in July 2005.